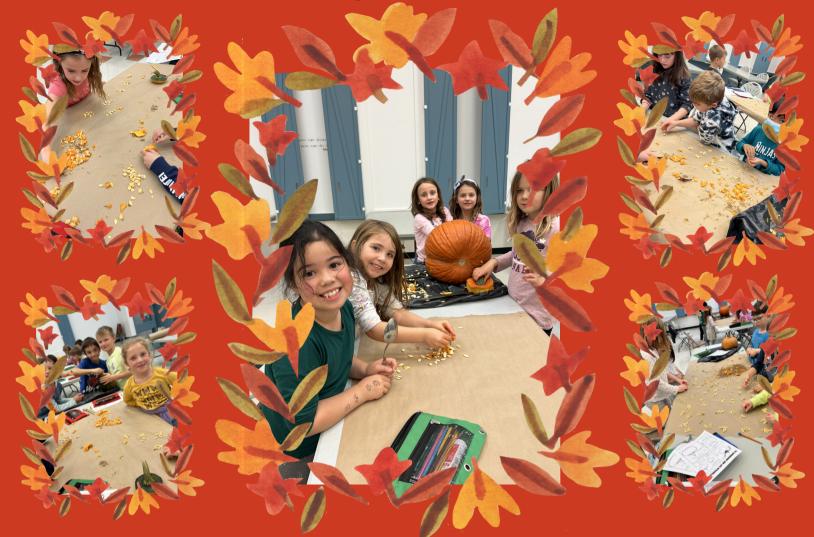

### **2 Fay & 2 Aselton Enjoy a Little Pumpkin Math!**

We counted how many seeds were in the pumpkins. We guessed 40 seeds but there were 368 seeds in our pumpkin! We guessed too little! Some kids didn't want to put their hands in because it was too yucky! It was so fun! -Samarth 6 years old